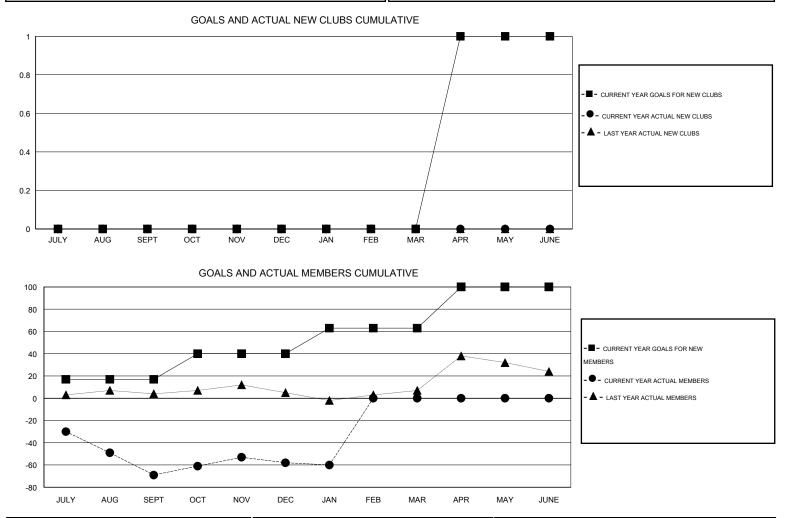

## GMT: Kenneth Schwols

 $\mathsf{GMT} \; \mathsf{CA} \; 1$ 

|               |                  | Clubs            |                  |                  |               |                    | Members                             |                    |                  |
|---------------|------------------|------------------|------------------|------------------|---------------|--------------------|-------------------------------------|--------------------|------------------|
|               | RESU             | TS FOR 2014-2015 |                  |                  |               | RESU               | JLTS FOR 2014-2015                  |                    |                  |
| QUARTER       | NEW CLUB<br>GOAL | NEW CLUBS        | DROPPED<br>CLUBS | NET<br>GAIN/LOSS | QUARTER       | NEW MEMBER<br>GOAL | CHARTER AND<br>NEW MEMBERS<br>ADDED | DROPPED<br>MEMBERS | NET<br>GAIN/LOSS |
| JULY/AUG/SEPT | 0                | 0                | 1                | -1               | JULY/AUG/SEPT | 17                 | 8                                   | 77                 | -69              |
| OCT/NOV/DEC   | 0                | 0                | 0                | 0                | OCT/NOV/DEC   | 23                 | 30                                  | 19                 | 11               |
| JAN/FEB/MAR   | 0                | 0                | 0                | 0                | JAN/FEB/MAR   | 23                 | 11                                  | 13                 | -2               |
| APR/MAY/JUNE  | 1                | 0                | 0                | 0                | APR/MAY/JUNE  | 37                 | 0                                   | 0                  | 0                |